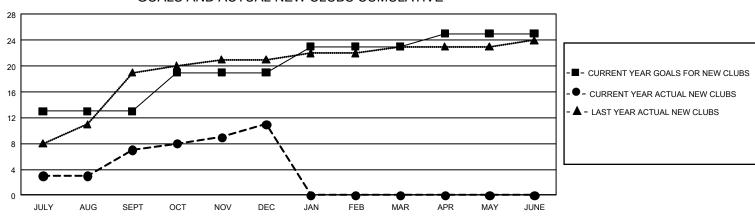

## GMT MONTHLY MEMBERSHIP PROGRESS REPORT Results as of: 12/31/2019

GMT Constitutional Area 6, Group O

REPORT DOES NOT INCLUDE CLUBS IN UNDISTRICTED AREAS.

| Clubs                 |               |           |               | Members               |                        |                         |                                                    |  |
|-----------------------|---------------|-----------|---------------|-----------------------|------------------------|-------------------------|----------------------------------------------------|--|
| RESULTS FOR 2019-2020 |               |           |               | RESULTS FOR 2019-2020 |                        |                         |                                                    |  |
| QUARTER               | NEW CLUB GOAL | NEW CLUBS | DROPPED CLUBS | QUARTER MEMI          | BER GROWTH NET<br>GOAL | MEMBER GROWTH<br>ACTUAL | DROPPED<br>MEMBERS ACTUAL<br>(including transfers) |  |
| JULY/AUG/SEPT         | 39            | 7         | 0             | JULY/AUG/SEPT         | 1,350                  | 461                     | 404                                                |  |
| OCT/NOV/DEC           | 18            | 4         | 17            | OCT/NOV/DEC           | 1,200                  | 396                     | 1,097                                              |  |
| JAN/FEB/MAR           | 12            | 0         | 0             | JAN/FEB/MAR           | 1,140                  | 0                       | 0                                                  |  |
| APR/MAY/JUNE          | 6             | 0         | 0             | APR/MAY/JUNE          | 960                    | 0                       | 0                                                  |  |