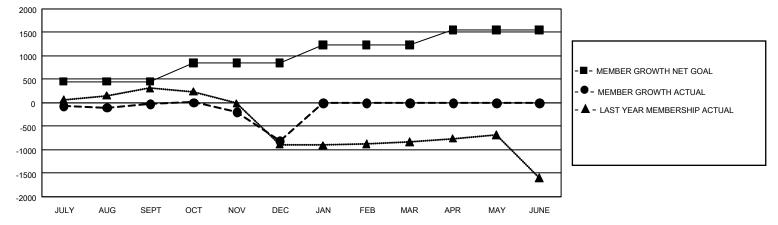

## GMT MONTHLY MEMBERSHIP PROGRESS REPORT Results as of: 12/31/2019

GMT Constitutional Area 6, Group O

REPORT DOES NOT INCLUDE CLUBS IN UNDISTRICTED AREAS.

| Clubs                 |               |           |               | Members               |                        |                         |                                                    |  |
|-----------------------|---------------|-----------|---------------|-----------------------|------------------------|-------------------------|----------------------------------------------------|--|
| RESULTS FOR 2019-2020 |               |           |               | RESULTS FOR 2019-2020 |                        |                         |                                                    |  |
| QUARTER               | NEW CLUB GOAL | NEW CLUBS | DROPPED CLUBS | QUARTER MEMI          | BER GROWTH NET<br>GOAL | MEMBER GROWTH<br>ACTUAL | DROPPED<br>MEMBERS ACTUAL<br>(including transfers) |  |
| JULY/AUG/SEPT         | 39            | 7         | 0             | JULY/AUG/SEPT         | 1,350                  | 461                     | 404                                                |  |
| OCT/NOV/DEC           | 18            | 4         | 17            | OCT/NOV/DEC           | 1,200                  | 396                     | 1,097                                              |  |
| JAN/FEB/MAR           | 12            | 0         | 0             | JAN/FEB/MAR           | 1,140                  | 0                       | 0                                                  |  |
| APR/MAY/JUNE          | 6             | 0         | 0             | APR/MAY/JUNE          | 960                    | 0                       | 0                                                  |  |